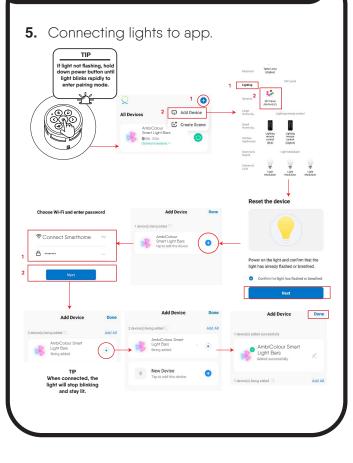

 Turn on Bluetooth and Wi-Fi on your smartphone. Make sure you are connected to a 2.4GHz Wi-Fi access point.

|                                           | Bluetooth  |  |
|-------------------------------------------|------------|--|
| 2.4Gнz 5Gнz<br>✓ ×                        | Didetootii |  |
| Only 2.4G Wi-Fi<br>networks are supported |            |  |
|                                           |            |  |

# CONNECT WITH THE APP continued...

6. Controlling lights with the app.