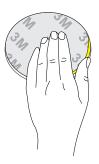

#### WARNINGS AND CAUTIONS

- **1.** For indoor use only.
- 2. This panel is best used on smooth, dry surfaces and should not be applied to uneven or wet surfaces.
- **3.** Ensure the surface is completely dry before applying the light panel.
- **4.** Gently press the central point of the connector against the wall for 30 seconds to maximize the addition.
- Avoid installing the object above heat sources in areas where direct sunlight, air flow, and temperature changes significantly.
- 6. Don't leave the power cord on the floor to prevent tripping.
- 7. Children must be supervised by an adult when using this product.