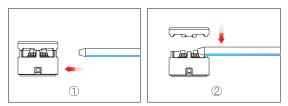

# INSTALLATION

#### continued...

2. Create your design.

Two splicing methods support:

• Insert the light strip from the side.

• Open the cover of the connector and insert the light strip from the front.

3. Create your design.