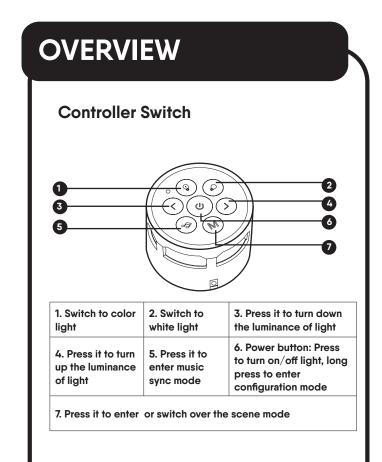

#### continued...

**4.** Connect the power adaptor to the connector switch. Then, plug in the power adaptor.

**5.** Press the Power button on the controller to turn on the lights.