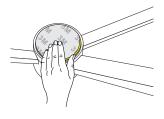

#### WARNINGS AND CAUTIONS

- **1.** For indoor use only.
- 2. This panel is best used on smooth, dry surfaces and should not be applied to uneven or wet surfaces.
- **3.** Ensure the surface is completely dry before applying the light panel.
- **4.** Gently press the central point of the connector against the wall for 30 seconds to maximize the addition.
- Avoid installing the object above heat sources in areas where direct sunlight, air flow, and temperature changes significantly.
- 6. Don't leave the power cord on the floor to prevent tripping.
- 7. Children must be supervised by an adult when using this product.