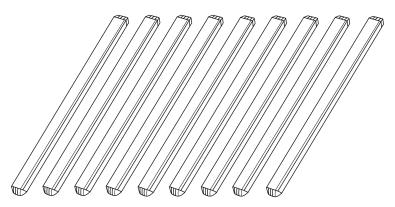

## WHAT'S IN THE BOX

- Smart bar light x 9
- Connector switch
- Connector x 8
- Double-sided adhesive sticker x 9
- AC adaptor
- User manual

#### \rm INDOOR USE ONLY

• We recommend that you create your design in another location (like on a table,) before you bring it to the wall.

**1.** Stick adhesive tapes to the bottom of connectors by peeling off one side.

#### continued...

2. Create your design.

Two splicing methods support:

• Insert the light strip from the side.

• Open the cover of the connector and insert the light strip from the front.

3. Create your design.