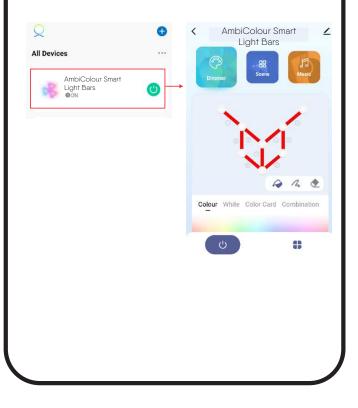

|                                 |
| 0          | <u> </u>                  |                               |                                  |                      |                           |                                 |

 Turn on Bluetooth and Wi-Fi on your smartphone. Make sure you are connected to a 2.4GHz Wi-Fi access point.

|                                           | Bluetooth  |  |
|-------------------------------------------|------------|--|
| 2.4Gнz 5Gнz<br>✓ ×                        | Didetootii |  |
| Only 2.4G Wi-Fi<br>networks are supported |            |  |
|                                           |            |  |

#### CONNECT WITH THE APP

#### continued...



# CONNECT WITH THE APP continued...

6. Controlling lights with the app.



#### **CONNECT WITH THE APP** continued... 7. Removing light strip from the app. < AmbiColour Smart < Light Bars AmbiColour Smart 1> Light Bars 器 Scene **Device Information** Tap-to-Run and Automation Third-party Control Alexa Google Assistant 1 0 0 Device Offline Notification Colour White Color Card Combination Offline Notification Other -Share Devi Create Grou CROLL FAQ & Add to Home Screen Check Device Network Check Now > Check for Firmware Update **Remove Device**

## TROUBLESHOOTING

#### THE SMART LIGHT BARS DO NOT APPEAR ON THE APP:

• If the controller's light is not blinking rapidly, hold down the power button until the light flashes rapidly to reset it.

• Enable Bluetooth and Wi-Fi are enabled on your smartphone.

• Ensure that the Wi-Fi signal is strong where it is being inst