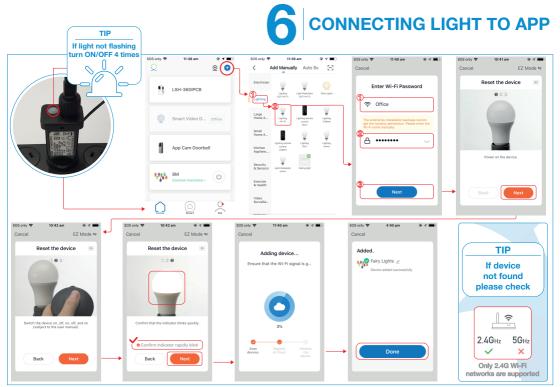

## 2 REGISTER OR LOGIN TO APP

| SOS only <del></del><br>Q | 11:38 am 🛛 🖶 🕇 🔲         | SOS only 🗢 11:38 am 🕑 🕫 💼  | ≌ *<br><                     | ≹ ©িil 94% û 9:51 am<br>Settings | * *<br>Notifications Sett        | ଞ୍ଚାଲା 93% 🛍 9:46 am<br>ings |
|---------------------------|--------------------------|----------------------------|------------------------------|----------------------------------|----------------------------------|------------------------------|
| 8                         | LSH-360IPCB              | Corporationlaser@gmail.com | Sound                        | ion                              | Enable notifications             |                              |
| 0                         | Smart Video D Offline    | Home Management            | About                        | >                                | Alarm<br>Do-Not-Disturb Schedule | Not set >                    |
|                           |                          | Message Center • >         | Network Diagr<br>Clear Cache | nosis ><br>12.03M >              | Home<br>Bulletin                 |                              |
| 1                         | App Cam Doorbell         | Settings                   |                              | Log Out                          | Notification Settings            | <b>↓</b> >                   |
| ****                      | 8M<br>Common Functions ~ |                            |                              |                                  |                                  |                              |
| Home                      | Smart Mo                 | Home Smart Me              |                              |                                  |                                  |                              |