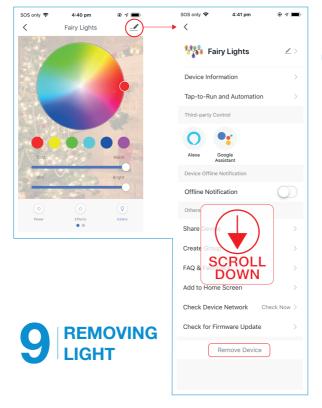

SOS only 🗢 4:40 pm SOS only 🗢 • 🕫 🔳 4:40 pm • 1 • C <u>o</u> < Fairy Lights \_ Fairy Lights -Common Functions Smart Light B . LSH-360IPCB Bright Smart Video D... Offline Ċ 0 Me Smart  $\cap$ Colors SOS only 🗢 4:40 pm ۲ 7 < \_/ Fairy Lights Gradual Change 🚽 Strobe Random Fade 🚽 Random Jump 🚽 Powe Effects Colors