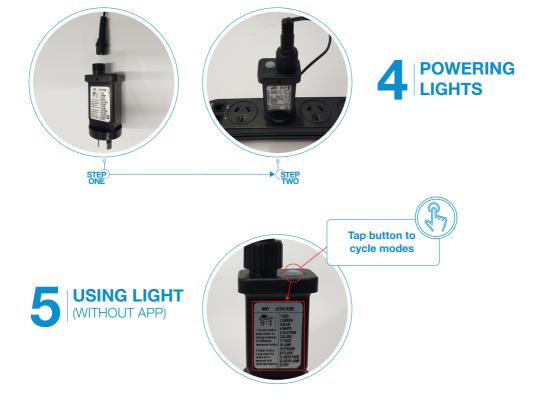

>         | Network Diagr<br>Clear Cache | nosis ><br>12.03M >              | Home<br>Bulletin                 |                              |
| 1                         | App Cam Doorbell         | Settings                   |                              | Log Out                          | Notification Settings            | <b>↓</b> >                   |
| ****                      | 8M<br>Common Functions ~ |                            |                              |                                  |                                  |                              |
| Home                      | Smart Mo                 | Home Smart Me              |                              |                                  |                                  |                              |







SOS only 🗢 4:40 pm SOS only 🗢 • 🕫 🔳 4:40 pm • 1 • C <u>o</u> < Fairy Lights \_ Fairy Lights -Common Functions Smart Light B . LSH-360IPCB Bright Smart Video D... Offline Ċ 0 Me Smart  $\cap$ Colors SOS only 🗢 4:40 pm ۲ 7 < \_/ Fairy Lights Gradual Change 🚽 Strobe Random Fade 🚽 Random Jump 🚽 Powe Effects Colors







For more helpful guides visit us at You

ITTA

LASER www.youtube.com/LasercoAu CONNECT www.youtube.com/channel/UCCYzBiADapJN55Zzp3yfvLQ



## WARRANTY

Our goods come with guarantees that cannot be excluded under the Australian Consumer Law. You are entitled to a replacement or refund for a major failure and compensation for any other reasonably foreseeable loss or damage. You are also entitled to have the goods repaired or replaced if the goods fail to be of acceptable