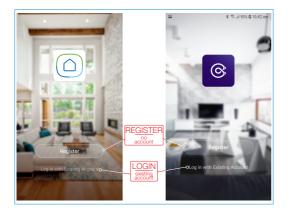

## 2 REGISTER OR LOGIN TO APP

| SOS only <del></del><br>Q | 11:38 am 🛛 🖶 🕇 🔲         | SOS only 🗢 11:38 am 🕑 🕫 💼  | ≌ *<br><                     | ≹ ©িil 94% û 9:51 am<br>Settings | * *<br>Notifications Sett        | ଞ୍ଚାଲା 93% 🛍 9:46 am<br>ings |
|---------------------------|--------------------------|----------------------------|------------------------------|----------------------------------|----------------------------------|------------------------------|
| 8                         | LSH-360IPCB              | Corporationlaser@gmail.com | Sound                        | ion                              | Enable notifications             |                              |
| 0                         | Smart Video D Offline    | Home Management            | About                        | >                                | Alarm<br>Do-Not-Disturb Schedule | Not set >                    |
|                           |                          | Message Center • >         | Network Diagr<br>Clear Cache | nosis ><br>12.03M >              | Home<br>Bulletin                 |                              |
| 1                         | App Cam Doorbell         | Settings                   |                              | Log Out                          | Notification Settings            | <b>↓</b> >                   |
| ****                      | 8M<br>Common Functions ~ |                            |                              |                                  |                                  |                              |
| Home                      | Smart Mo                 | Home Smart Me              |                              |                                  |                                  |                              |