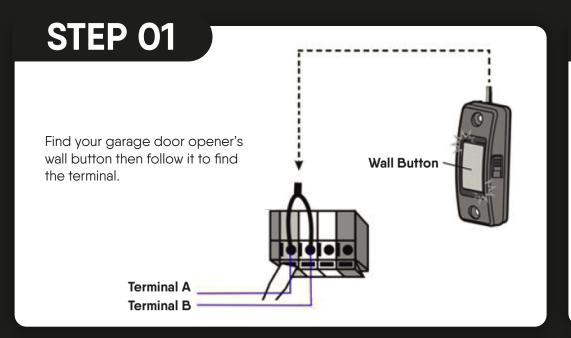

## CHECK COMPATIBILITY AND INSTALLATION

Please Note: This Smart Garage Door Opener is only compatible with Sectional or Tilt style garage doors. It will not work with Roller style doors.