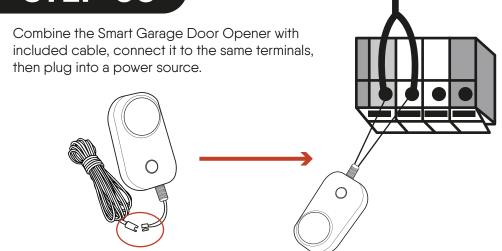

## CHECK COMPATIBILITY AND INSTALLATION

Please Note: This Smart Garage Door Opener is only compatible with Sectional or Tilt style garage doors. It will not work with Roller style doors.



## **STEP 02**

Take a short shielded wire (with both ends stripped) or a pair of pliers and put each end to the same terminals as the wall button wires. If doing this triggers your garage door to open, then our Smart Garage Door Opener is compatible.



## **STEP 03**



## **STEP 04**

Affix sensor to the inside of you garage door, then pair the Smart Garage Door Opener to the Connect SmartHome APP. Finish by testing the open/close function of your garage door using the APP.