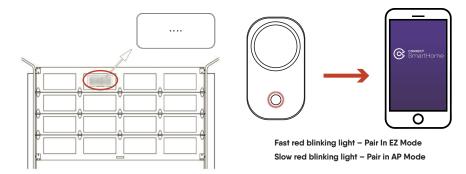

## **STEP 04**

Affix sensor to the inside of you garage door, then pair the Smart Garage Door Opener to the Connect SmartHome APP. Finish by testing the open/close function of your garage door using the APP.