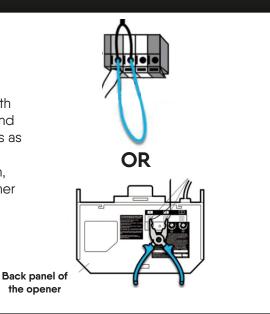

## **STEP 02**

Take a short shielded wire (with both ends stripped) or a pair of pliers and put each end to the same terminals as the wall button wires. If doing this triggers your garage door to open, then our Smart Garage Door Opener is compatible.